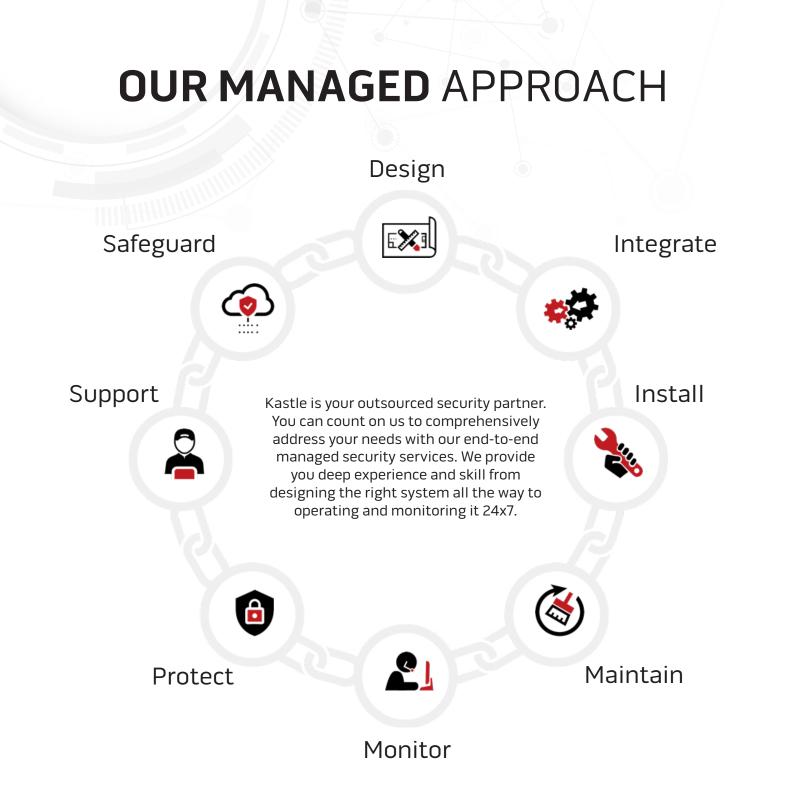

# THE KASTLE DIFFERENCE

Through managed security services, protection of your people and your property is handled for you. Managed security is the preferred method for keeping your environment safe because it offers the greatest convenience, affordability and assurance. Kastle hosts your system, manages day-to-day activities and monitors security around the clock giving you:

# COMPREHENSIVE SECURITY MADE CONVENIENT

A more secure system should also be one that makes it easy for you. Kastle maintains your hardware, keeps your software current, trains your people, administers security access, and even manages necessary IT infrastructure for you. We take responsibility while you stay in control.

### GUARANTEED SECURITY AND REDUCED RISK

Others sell systems. We guarantee your security. We detect, prevent and respond to events with technology that we maintain every day. By doing this, we are able to offer you the only security guarantee of its kind. Your risk is reduced, and your people and property are protected.