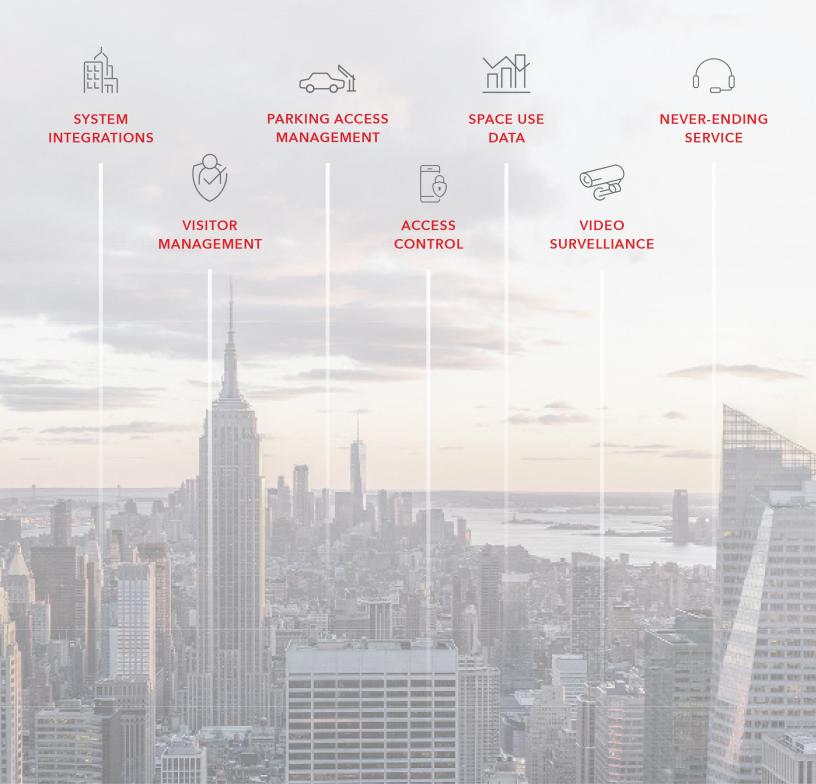

# A COMPLETE SOLUTION FOR YOUR NEEDS

Kastle brings together access control, video monitoring, visitor management and fire & life safety into a single solution for your business. You no longer need to work with multiple partners or struggle with separate systems.

# ACCESS CONTROL

Kastle Systems pioneered managed access control in 1972 and has been innovating ever since. Kastle's experienced team works with you to assign and manage credentials for your environment. We partner with you to establish policies and then custom design and install your system, maintain it, monitor it, and ensure it is always state-of-the-art. When it comes to managed access control, Kastle does it all.

# **VIDEO SURVEILLANCE**

Kastle has created another industry first with its video monitoring service. Today, most surveillance cameras are not watched. The KastleVideo solution teaches the cameras to see by employing advanced, military-grade computer vision technology. Now, video systems can immediately detect security events and alert responders while being as easy to search as Google.

# **VISITOR MANAGEMENT**

Kastle delivers the most frictionless visitor management experience in the industry. From the patented innovation that enables visitor registration directly from Outlook or Gmail, to user-friendly barcodes that are emailed to visitors for a more efficient check-in experience, the KastleVisitor solution helps you securely increase your pre-authorized visitor rates and decrease wait times and congestion in your lobby.

## **MOBILE PLATFORM**

Kastle has created the industry's leading security platform featuring the world's first truly hands-free mobile credential. The KastlePresence platform extends beyond the mobile credential to include a personal alert feature, mass notification capabilities, data insights and unlimited mobile credentials. KastlePresence offers a unique blend of location-based features with cutting edge security enhancements, extending security from the perimeter of your space to everyone's pocket.