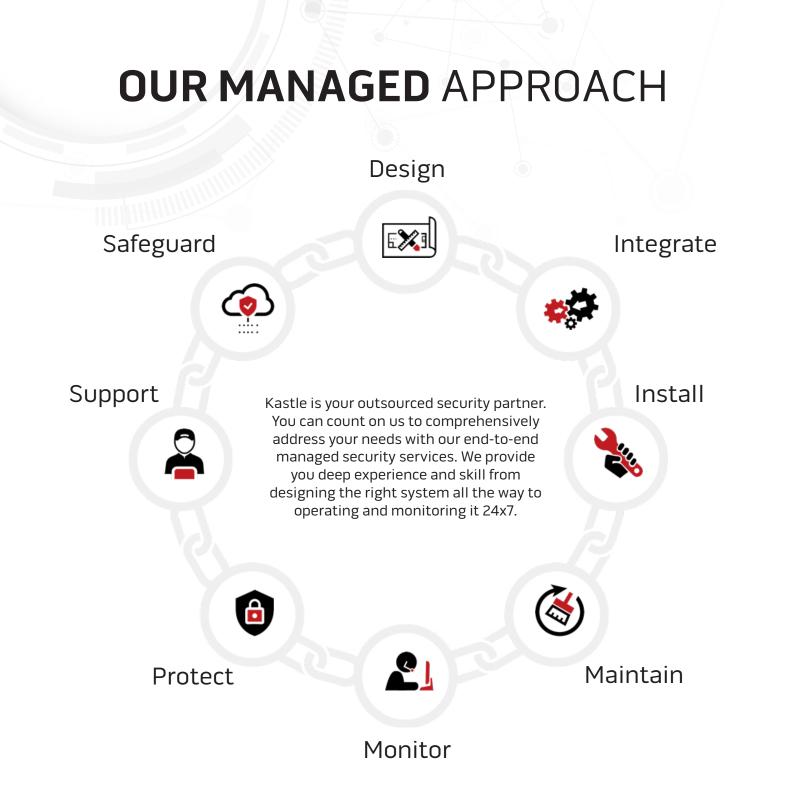

# THE KASTLE DIFFERENCE

Through managed security services, protection of your people and your property is handled for you. Managed security is the preferred method for keeping your environment safe because it offers the greatest convenience, affordability and assurance. Kastle hosts your system, manages day-to-day activities and monitors security around the clock giving you:

# A COMPLETE SOLUTION FOR YOUR NEEDS

Kastle brings together access control, video monitoring, visitor management and fire & life safety into a single solution for your business. You no longer need to work with multiple partners or struggle with separate systems.

# COMPREHENSIVE SECURITY MADE CONVENIENT

A more secure system should also be one that makes it easy for you. Kastle maintains your hardware, keeps your software current, trains your people, administers security access, and even manages necessary IT infrastructure for you. We take responsibility while you stay in control.

# BUSINESS CONTINUITY WHEN YOU NEED IT MOST

We know that security and safety systems are most important during times of emergency. As a result, your system has built-in redundancies and your data and security history is backed up continually in our secure facilities. If a disaster occurs, you keep operating with no loss to your business.

# LOWER TOTAL COST OF OWNERSHIP

By leveraging Kastle's expertise and scale, you increase your protection, lower your cost of ownership, and are free to focus on your own area of expertise.

## GUARANTEED SECURITY AND REDUCED RISK

Others sell systems. We guarantee your security. We detect, prevent and respond to events with technology that we maintain every day. By doing this, we are able to offer you the only security guarantee of its kind. Your risk is reduced, and your people and property are protected.