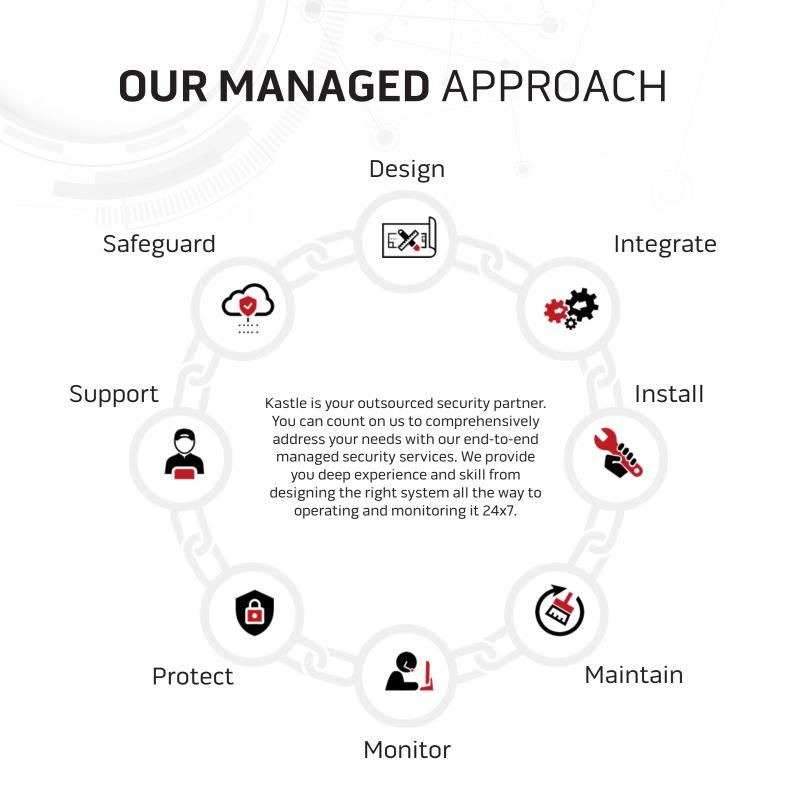

# THE KASTLE DIFFERENCE

Through managed security services, protection of your people and your property is handled for you. Managed security is the preferred method for keeping your environment safe because it offers the greatest convenience, affordability and assurance. Kastle hosts your system, manages day-to-day activities and monitors security around the clock giving you:

# COMPREHENSIVE SECURITY MADE CONVENIENT

A more secure system should also be one that makes it easy for you. Kastle maintains your hardware, keeps your software current, trains your people, administers security access, and even manages necessary IT infrastructure for you. We take responsibility while you stay in control.

# ACCESS CONTROL

Kastle Systems pioneered managed access control in 1972 and has been innovating ever since. Kastle's experienced team works with you to assign and manage credentials for your environment. We partner with you to establish policies and then custom design and install your system, maintain it, monitor it, and ensure it is always state-of-the-art. When it comes to managed access control, Kastle does it all.