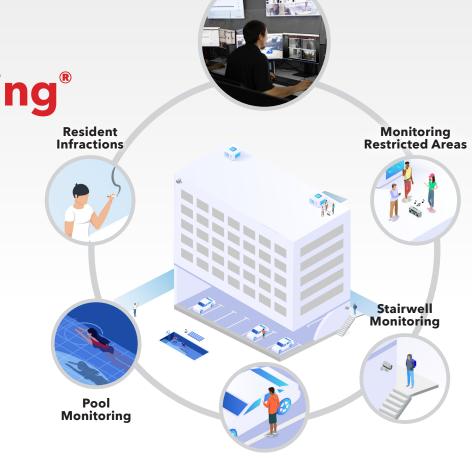

## Kastle VideoGuarding<sup>®</sup>

Need to expand security coverage - but adding more guards is not the answer?

Kastle VideoGuarding provides property-wide monitoring without the cost of adding guards.

## Kastle VideoGuarding<sup>®</sup> can boost your security without increasing headcount on-site.

- » Less Expense Video guarding costs 70% less than adding a single onsite guard.
- » Prompt Response Video analytics can detect on-site activity and alert Kastle agents to view live video stream from our 24/7 operations center where our operators can issue live loudspeaker intervention.
- » Remote Guarding Consistently cover a larger area than a single security guard, without added headcount.

- Stairwell Monitoring Observe stairwells or other community spaces for excessive loitering.
- » Event Verification Alerts sent to police with video confirmation of incidents generate a 5X faster response than an alarm alone.
- » Remote Patrol Video-based live patrol can regularly inspect property and assets for unwanted activity.
- » Low Capital Investment We can use your existing cameras.