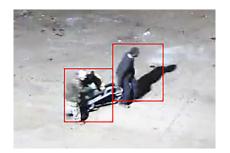

#### **Event-Based Video Surveillance**

Kastle's Al-enabled smart IP Cameras identify potential threats and send video alerts to Kastle when triggered, monitoring more square footage with more accuracy than an on-site guard.

#### **Real-time Incident Review**

Remote agents stationed at Kastle's Video Operations Center review alerts in real-time 24/7, identifying real threats and reducing false alarms.

#### **Live Response**

Agents can issue live, remote audio talk-downs via loudspeaker to confront potential criminals and dissuade unwanted activity.

When needed, they can provide local authorities or on-site security with detailed situational information for possible pursuit and apprehension.