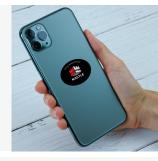

## KastlePresence<sup>•</sup> - The Essential Office Upgrade

**Hands-Free** Mobile Access with Bluetooth-based credential on your smartphone:

- More secure than cards
- No lost credentials
- · Easy to add/revoke users
- Powerful space use data

Kastle provides enhanced security while increasing convenience and managebility with a single credential to enter the building and your office space. We manage the system so you can focus on work.