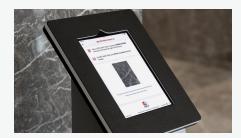

### **Architectural Reader**

Enjoy the sophistication of a reader that features *your* logo etched in glass. Perfect for main entranceways, Kastle architectural readers work with Bluetooth-enabled credentials, proximity cards, phone tags, and key fobs.