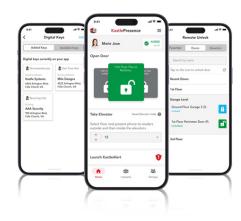

## KastlePresence<sup>•</sup> - The Essential Office Upgrade

**Hands-Free** Mobile Access with Bluetooth-based credential on your smartphone:

- More secure than cards
- No lost credentials
- · Easy to add/revoke users
- Powerful space use data

Kastle provides enhanced security while increasing convenience and managebility with a single credential to enter the building and your office space. We manage the system so you can focus on work.