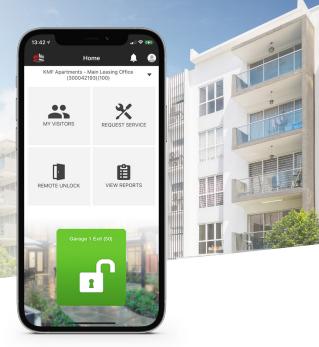

## **Access Control**

Smart mobile access provides the highest level of property security, ultimate user convenience from amenities to unit door, and robust activity reporting.

# **Visitor Management**

Residents easily grant secure single or repeat entry to visitors, deliveries, and services.

# **Building Integration**

Seamlessly integrates with property management software and regulates access across amenities.