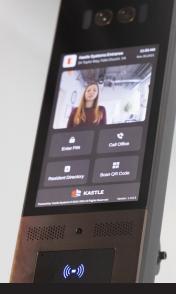

### **KastleVideocom Access Control Options:**

#### QR Code Scan:

Visitors receive temporary QR code to scan in text invite from resident

#### **Dial Office:**

Direct keypad dial to front office to request door unlock

#### Video Call to Resident:

Video call from intercom to resident's smart phone to remotely unlock using app

#### PIN Code Access:

Management gives pre-assigned digital keypad codes to approved delivery vendors