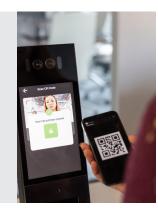

#### QR Code Scan:

Visitors receive temporary QR code to scan in text invite from resident