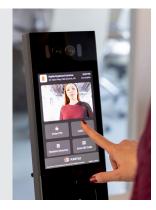

#### **Dial Office:**

Direct keypad dial to front office to request door unlock