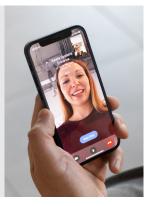

#### Video Call to Resident:

Video call from intercom to resident's smart phone to remotely unlock using app