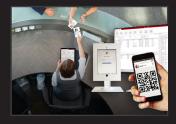

### KastleVisitor<sup>®</sup>

Streamlined visitor registration:

- Integrates with Outlook and Google Calendar
- Send a barcode to allow visitors to instantly check in