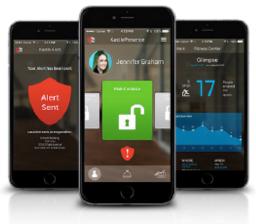

**Hands-Free** Mobile Access with Bluetooth-based credential on your smartphone:

- More secure than cards
- No lost credentials
- Easy to add/revoke users
- · Powerful space use data

Kastle provides enhanced security while increasing convenience and managebility with a single credential to enter the building and your office space. We manage the system so you can focus on work.