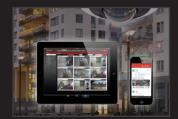

#### KastleVideo<sup>®</sup>

Cloud-based video surveillance captures access history: Store clips of relevant events

- Store clips of relevant events
- Access from anywhere online
- Reuse existing camera option
- Search video clips with ease