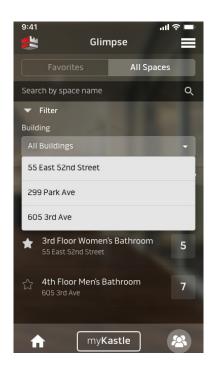

Open your KastlePresence app and select the Glimpse icon.

See the approximate occupancy for any of your favorite spaces.

Use the "All Spaces" page to see all the spaces to which you have access.