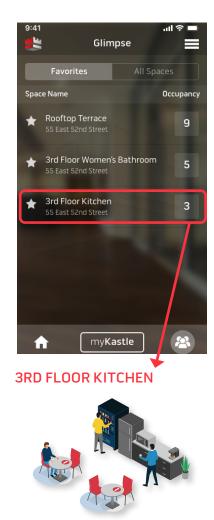

Glimpse provides the building with a tool for its tenants to help them feel comfortable in the space.

It shows approximate occupancy levels of shared amenities like fitness centers and office kitchens, which provides tenants with the information they need to decide when they want to visit.

Open your KastlePresence app and select the Glimpse icon.

See the approximate occupancy for any of your favorite spaces.

Use the "All Spaces" page to see all the spaces to which you have access.