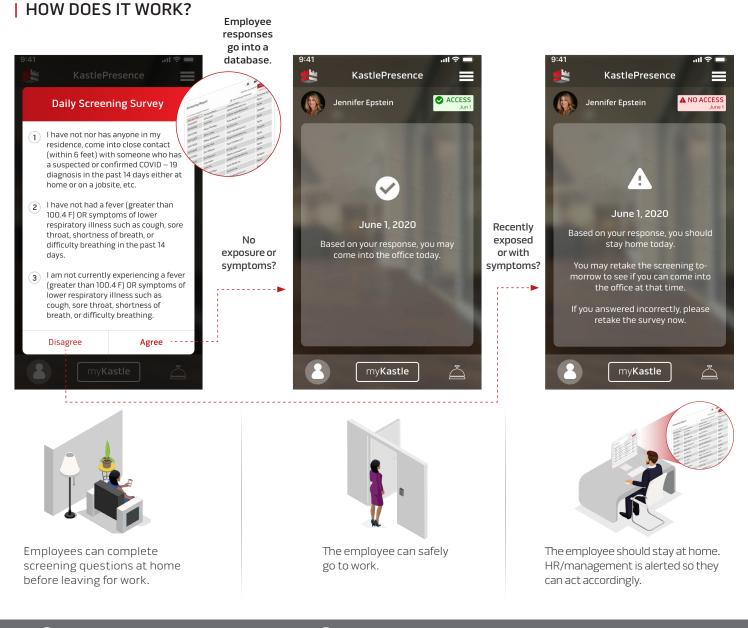

# DAILY HEALTH SCREENING APP FOR EMPLOYEES Quick Starter For Simple Reporting

## HOW CAN OUR SCREENING APP HELP YOUR ORGANIZATION GET BACK TO THE OFFICE?

### Convenient Self-Screening

Your employees can self-screen while they're at home or when they get to the office.

#### **Customizable Questionnaire**

You can tailor the screening options for your enterprise.

### **Actionable Data**

Use screening results to inform your daily plan of action to keep your organization healthy and safe.