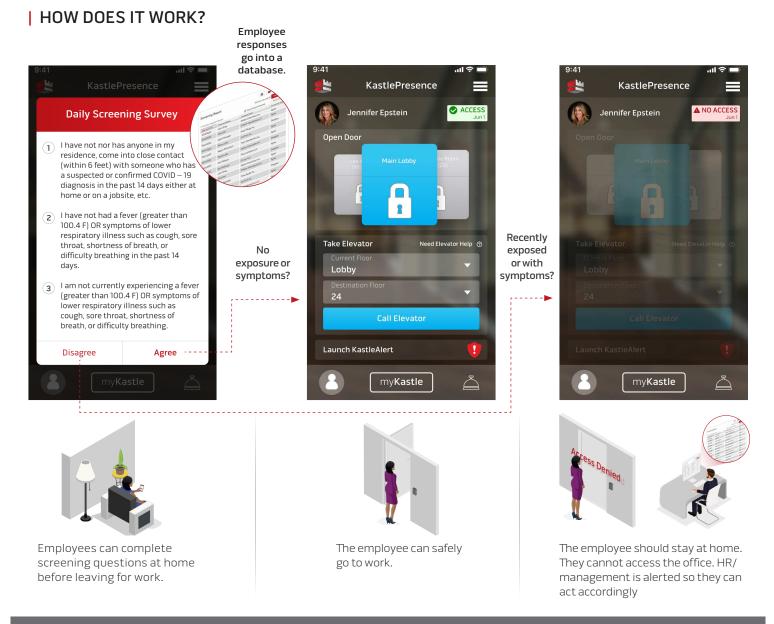

# DAILY HEALTH SCREENING APP FOR EMPLOYEES Enhanced Capability To Ensure Daily Compliance Integrated with Access Control

# HOW CAN OUR SCREENING APP HELP YOUR ORGANIZATION GET BACK TO THE OFFICE?

## Convenient Self-Screening

Your employees can self-screen while they're at home or when they get to the office.

### Customizable Questionnaire

You can tailor the screening options for your enterprise.

## Actionable Data

Use screening results to inform your daily plan of action to keep your organization healthy and safe.

## **Controlled Access**

Permit or restrict someone's physical access to your office based on their responses for that day.