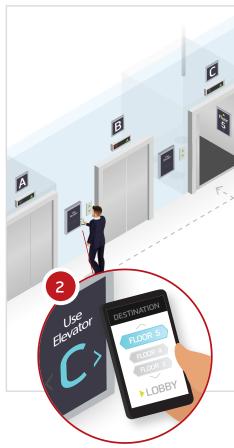

User positions phone near kiosk/ reader and display points user to the elevator that they'll take.