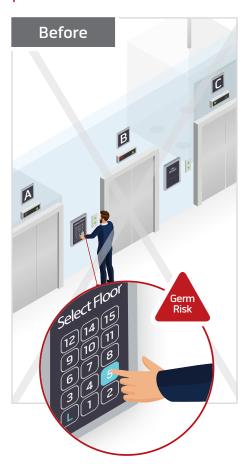

# I HOW DOES IT WORK?

User needs to touch kiosk / reader to select floor destination, exposing user to germ risk as this is a high touch area in the building.

User opens app and selects the destination floor from among those floors to which he/she has authorized access.