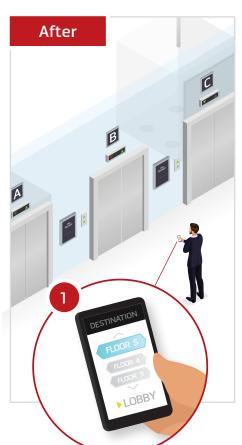

# I HOW DOES IT WORK?

User needs to touch kiosk / reader to select floor destination, exposing user to germ risk as this is a high touch area in the building.

User opens app and selects the destination floor from among those floors to which he/she has authorized access.