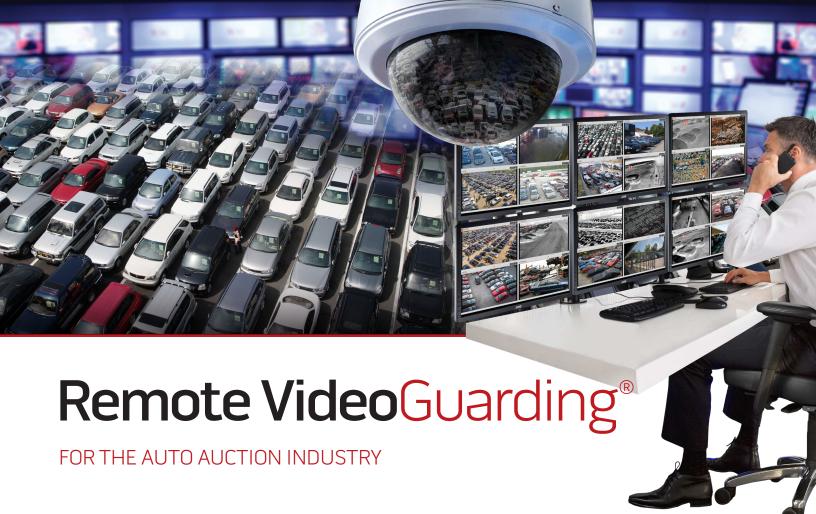

## **REMOTE YARD MANAGEMENT**

See everything happening at your yard 24/7 with any smart device.

# SAVE THOUSANDS IN OPERATING COSTS

Kastle's VideoGuarding solution does not sleep or steal. It sees everything in view of its artificial intelligence cameras while saving thousands of dollars each month compared to traditional security guards.